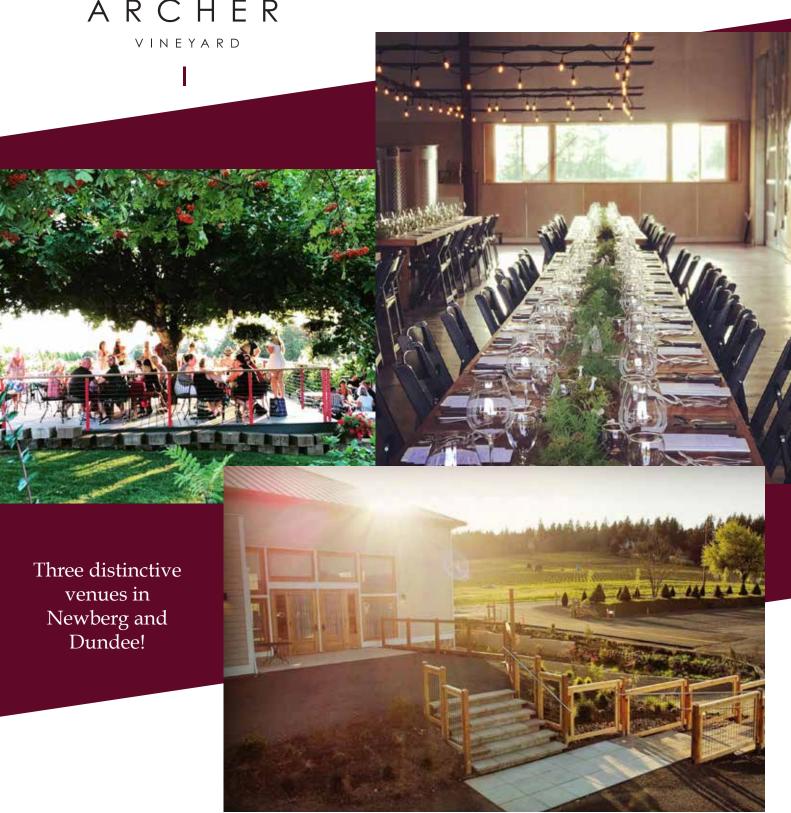

# **Vineyard Tasting Room & Winery**

32230 NE Old Parrett Mountain Road Newberg, OR 97132

archervineyard.com

### TASTING ROOM, PATIOS & WINERY

Only available on select dates in

JAN, FEB, MAR, JUNE, JULY, NOV, DEC

Monday-Thursday \$3,500 Friday-Sunday \$4,500

#### **VENUE CAPACITY**

Tasting Room & Patios - 75 Guests
Tasting Room, Patios & Winery - 150 Guests